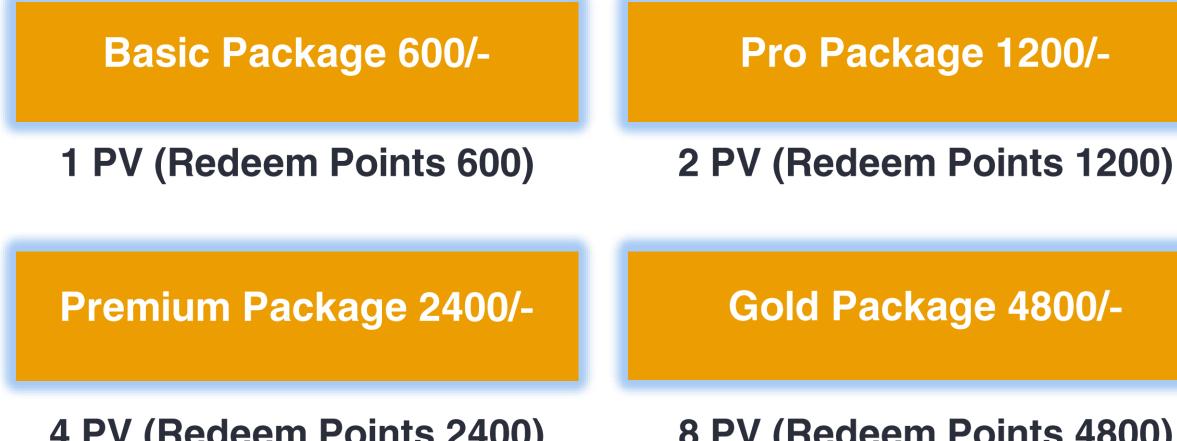

## **Activation Package**

Package Upgrade System at any time possible Activation By Wallet E - Fund

4 PV (Redeem Points 2400)

8 PV (Redeem Points 4800)