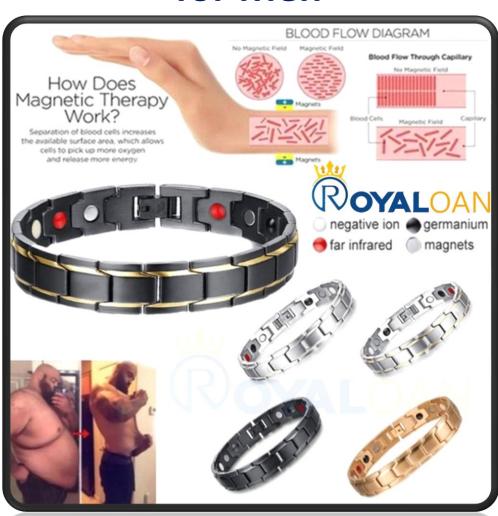

## OUR PRODUCTS

Package Rs.600/-

Package Rs.1200/-

Package Rs.2400/-

Package Rs.4800/-

**Panch Tulsi Drops** 

**Shilajit Drops** 

BI

Bio Magnetic Bracelet for Women

Bio Magnetic Bracelet for Men