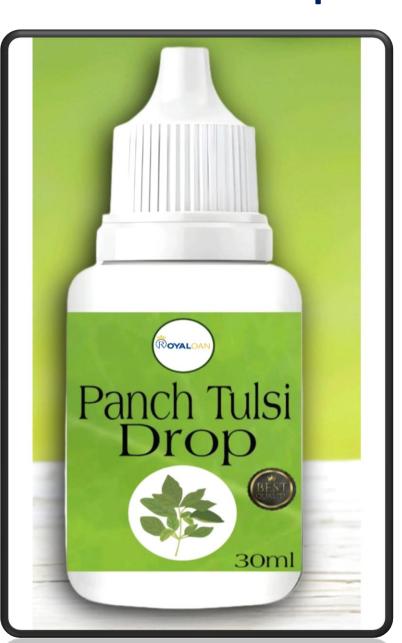

## OUR PRODUCTS

Package Rs.600/-

Package Rs.1200/-

Package Rs.2400/-

Package Rs.4800/-

**Panch Tulsi Drops** 

**Shilajit Drops** 

BI